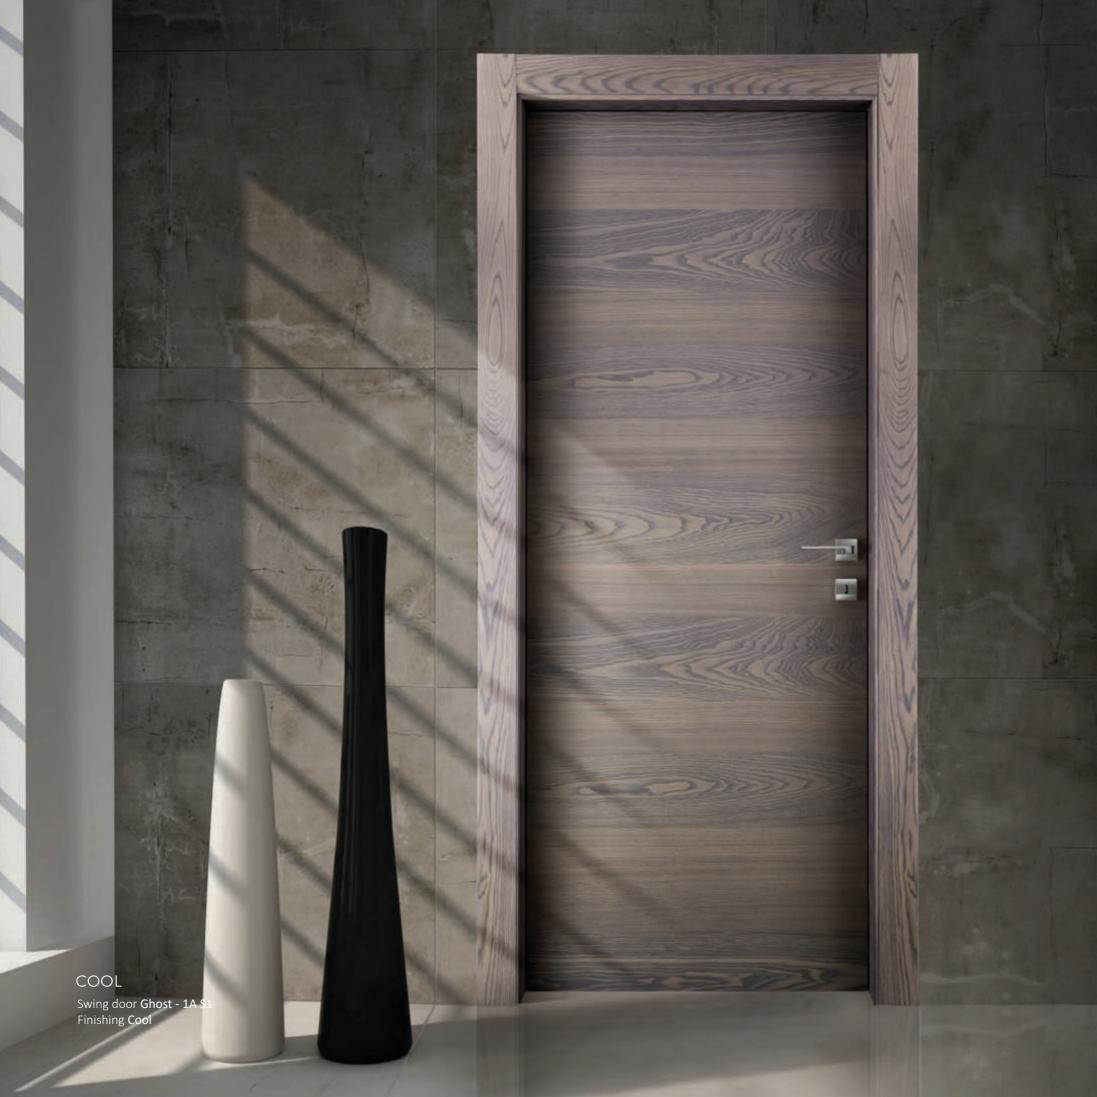

# EFFEZERO ANDREA CASTRIGNANO INTERIOR DESIGNER

ANDREA CASTRIGNANO
INTERIOR DESIGNER

COOL

Swing door Level Push Free Wall - 1A S1 Finishing Cool

#### **ESSENCES & FINISHING**

COOL

Every product is singularly treated, aiming to give a peculiar look to wood and finishing.

This product is realized by using special inishes and materials coming from handcraft treatments; for this right reason it's unmatchable and original, and any sort of "deformity" in itself at the time of purchase or later is not to be considered as such, but a conirmation of its uniqueness.