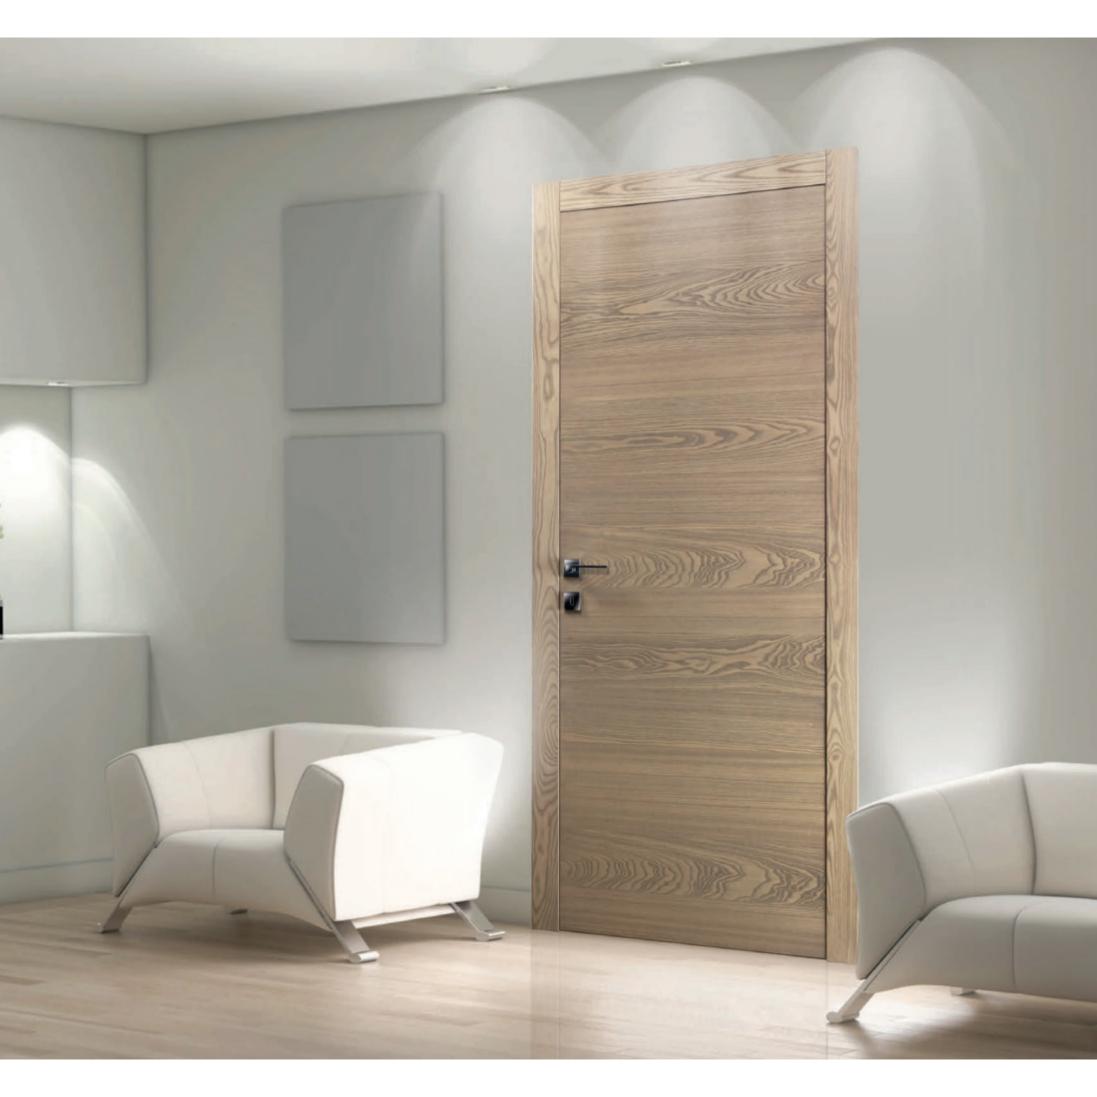

A new collection created from partnership with sparkling Interior Designer Andrea Castrignano, and used to realize his restauration project, within the TV program CAMBIO CASA CAMBIO VITA (Change House Change Life). By using noble materials, Andrea Castrignano has designed for us a door with a delicate proile, absolutely actual, with a great lightness efect into it. Realized in ash wood and reined with new techniques with total respect for the environment, the doors from EFFEZERO collection convey authentic and minute sensations; wide and clean surfaces combined with the softness of a natural structure suggest an efect of continuity and naturalness. When designing a door, we propose ourselyes to summarize function, aesthetics and quality.